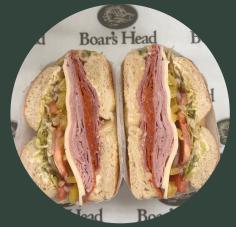

<u>3FT HERO SANDWICH ()</u>

\*FEEDS ~12 PEOPLE\*

AVAILABLE AS AN:

ITALIAN, AMERICAN, OR ANY COMBO OF DELI MEATS AND CHEESES FROM OUR DELI COMES WITH LETTUCE, TOMATO ON THE SANDWICH AND CONDIMENTS OF YOUR PREFERENCE ON THE SIDE