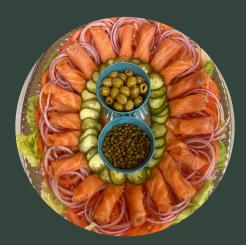

## LOX PLATTERS

SMALL LOX PLATTER (~\$160 PLUS TAX) <sup>\*</sup>FEEDS ~12 PEOPLE<sup>\*</sup> COMES WITH A DOZEN OF BAGELS, SMOKED SAMAKI SALMON, TOMATO, ONION, CAPERS AND ASSORTED CREAM CHEESE BALLS

MEDIUM LOX PLATTER (~\$310 PLUS TAX) <sup>\*</sup>FEEDS ~24 PEOPLE<sup>\*</sup> COMES WITH TWO DOZEN OF BAGELS, SMOKED SAMAKI SALMON, TOMATO, ONION, CAPERS AND ASSORTED CREAM CHEESE BALLS

LARGE LOX PLATTER (~\$450 PLUS TAX) <sup>\*</sup>FEEDS ~36 PEOPLE<sup>\*</sup> COMES WITH THREE DOZEN BAGELS, SMOKED SAMAKI SALMON, TOMATO, ONION, CAPERS AND ASSORTED CREAM CHEESE BALLS