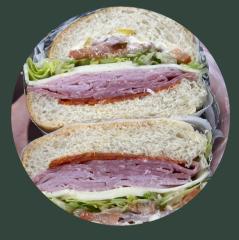

BIG BAGEL SANDWICH (\$95 PLUS TAX): \*FEEDS ~15-20 PEOPLE\* AVAILABLE AS AN:

CATERING MENU

ITALIAN, AMERICAN, OR ANY COMBO OF DELI MEATS AND CHEESES FROM OUR DELI COMES WITH LETTUCE, TOMATO ON THE SANDWICH AND CONDIMENTS OF YOUR PREFERENCE ON THE SIDE

<u>3FT HERO SANDWICH ()</u>

\*FEEDS ~12 PEOPLE\*

AVAILABLE AS AN:

ITALIAN, AMERICAN, OR ANY COMBO OF DELI MEATS AND CHEESES FROM OUR DELI COMES WITH LETTUCE, TOMATO ON THE SANDWICH AND CONDIMENTS OF YOUR PREFERENCE ON THE SIDE