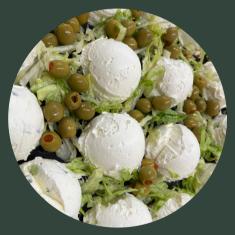

## LOX PLATTERS

SMALL LOX PLATTER (~\$160 PLUS TAX) <sup>\*</sup>FEEDS ~12 PEOPLE<sup>\*</sup> COMES WITH A DOZEN OF BAGELS, SMOKED SAMAKI SALMON, TOMATO, ONION, CAPERS AND ASSORTED CREAM CHEESE BALLS

MEDIUM LOX PLATTER (~\$310 PLUS TAX) <sup>\*</sup>FEEDS ~24 PEOPLE<sup>\*</sup> COMES WITH TWO DOZEN OF BAGELS, SMOKED SAMAKI SALMON, TOMATO, ONION, CAPERS AND ASSORTED CREAM CHEESE BALLS

LARGE LOX PLATTER (~\$450 PLUS TAX) <sup>\*</sup>FEEDS ~36 PEOPLE<sup>\*</sup> COMES WITH THREE DOZEN BAGELS, SMOKED SAMAKI SALMON, TOMATO, ONION, CAPERS AND ASSORTED CREAM CHEESE BALLS