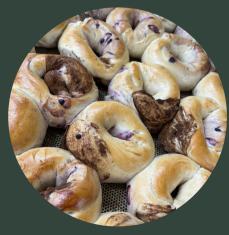

## BREAKFAST PACKAGES

SMALL (~\$55 PLUS TAX): \*FEEDS ~12 PEOPLE DOZEN BAGELS, YOUR CHOICE OF 3 80Z CONTAINERS\* AND A BOX OF JOE (COMES WITH 8 SMALL CUPS, A CREAMER AND SUGAR ON THE SIDE) \*ONLY ONE SPECIALTY CREAM CHEESE SPREAD INCLUDED

MEDIUM (~\$90 PLUS TAX):

\*FEEDS~24 PEOPLE

2 DOZEN BAGELS, YOUR CHOICE OF 6 802 CONTAINERS<sup>\*</sup> AND A BOX OF JOE<sup>\*\*</sup>(COMES WITH 8 SMALL CUPS, A CREAMER AND SUGAR ON THE SIDE) <sup>\*</sup>ONLY TWO SPECIALTY CREAM CHEESE SPREAD INCLUDED <sup>\*\*</sup>ADDITIONAL BOX OF JOE IS AVAILABLE UPON REQUEST UPCHARGE OF (\$20)

> LARGE (~\$140 PLUS TAX): \*FEEDS~36 PEOPLE

3 DOZEN BAGELS, YOUR CHOICE OF 9 80ZS CONTAINERS\* AND 2 BOX OF JOE\*\* (COMES WITH 16 SMALL CUPS, A CREAMER AND SUGAR ON THE SIDE) \*ONLY TWO SPECIALTY CREAM CHEESE SPREAD INCLUDED \*\*ADDITIONAL BOX OF JOE IS AVAILABLE UPON REQUEST UPCHARGE OF (\$20)